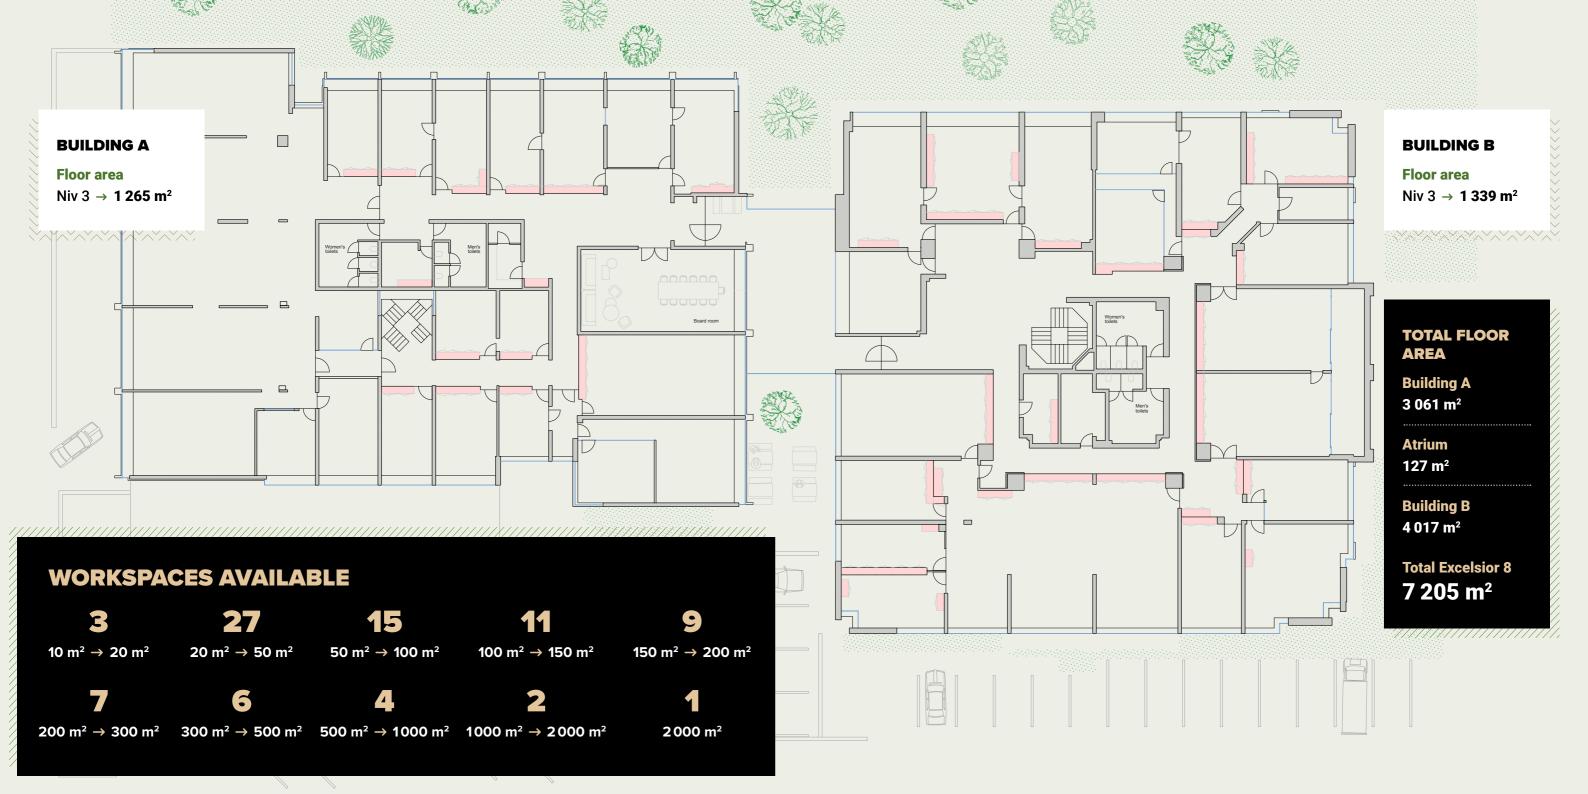

We offer a wide range of working space sizes and types, private or shared, customizable and suitable for regular presence or hybrid requirements. Our buildings have large dedicated high quality and inspiring shared spaces to vary your ways of working. Our spaces are exceptionally well designed and aim to be environmentally friendly and sustainable including promoting use of natural materials and recycling throughout Workways.