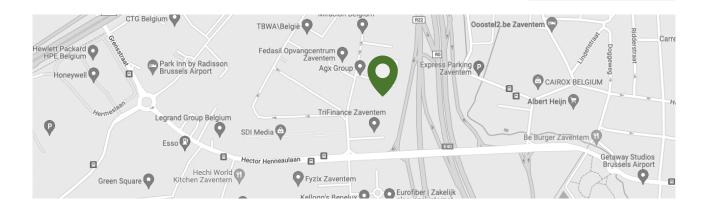

#### **LOCATION**

Workways Excelsior 8 is located just four minutes from Brussels International Airport, easily accessible by car, taxi, public transport and by bike, thanks to the new bicycle superhighway linking Brussels-Louvain, which passes right in front of our Campus. So close to Belgium's capital, Workways Excelsior 8 offers all the advantages of a great strategic location.

Address:

Excelsiorlaan 8 1930 Zaventem Belgium