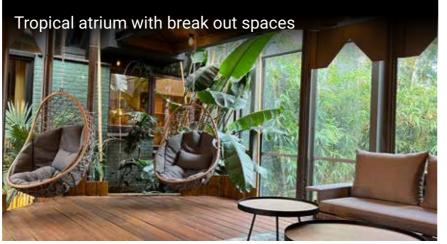

### A GREAT DAY AT WORK

Brussels 8 Excelsior offers the promise of a whole new work experience. Your membership and private office subscription gains you access to design-led shared spaces with outstanding facilities and a focus on nature and well-being. Facilities include high quality reception area, large range of meeting rooms, private phone booths, spacious coffee lounge, well-equipped contemporary kitchen, "Second home" coworking type space, tropical-style atrium, on site health club with showers, games rooms and "Chez Colette", an exclusive lounge bar that can be booked for private team-building events.