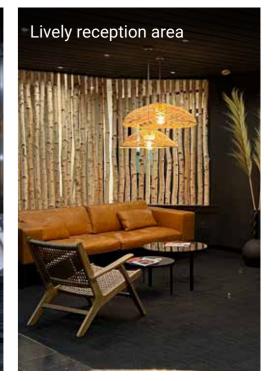

### A GREAT DAY AT WORK

Brussels 8 Excelsior offers the promise of a whole new work experience. Your membership and private office subscription gains you access to design-led shared spaces with outstanding facilities and a focus on nature and well-being. Facilities include high quality reception area, large range of meeting rooms, private phone booths, spacious coffee lounge, well-equipped contemporary kitchen, "Second home" coworking type space, tropical-style atrium, on site health club with showers, games rooms and "Chez Colette", an exclusive lounge bar that can be booked for private team-building events.