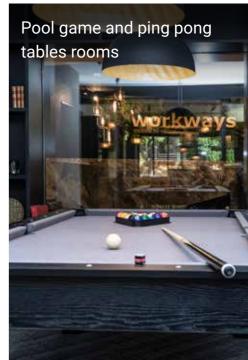

### A GREAT DAY AT WORK

Brussels 8 Excelsior offers the promise of a whole new work experience. Your membership and private office subscription gains you access to design-led shared spaces with outstanding facilities and a focus on nature and well-being. Facilities include high quality reception area, large range of meeting rooms, private phone booths, spacious coffee lounge, well-equipped contemporary kitchen, "Second home" coworking type space, tropical-style atrium, on site health club with showers, games rooms and "Chez Colette", an exclusive lounge bar that can be booked for private team-building events.