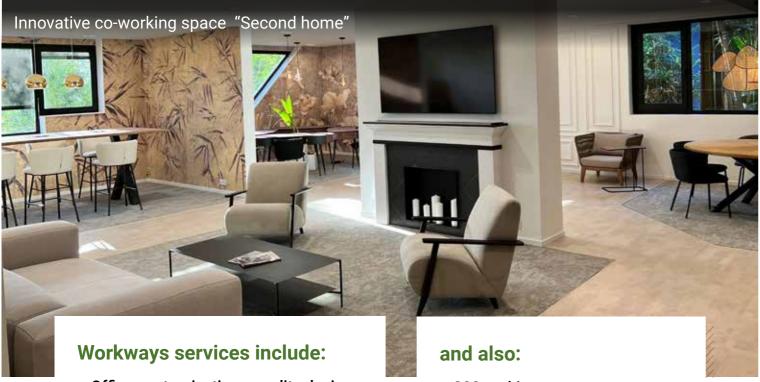

### A GREAT DAY AT WORK

Brussels 8 Excelsior offers the promise of a whole new work experience. Your membership and private office subscription gains you access to design-led shared spaces with outstanding facilities and a focus on nature and well-being. Facilities include high quality reception area, large range of meeting rooms, private phone booths, spacious coffee lounge, well-equipped contemporary kitchen, "Second home" coworking type space, tropical-style atrium, on site health club with showers, games rooms and "Chez Colette", an exclusive lounge bar that can be booked for private team-building events.

# PROFESSIONAL BUSINESS SOLUTIONS WITH FULL WORKWAYS ACCESS:

- Private offices
- Dedicated floor plate
- Private Coworking
- Meeting rooms