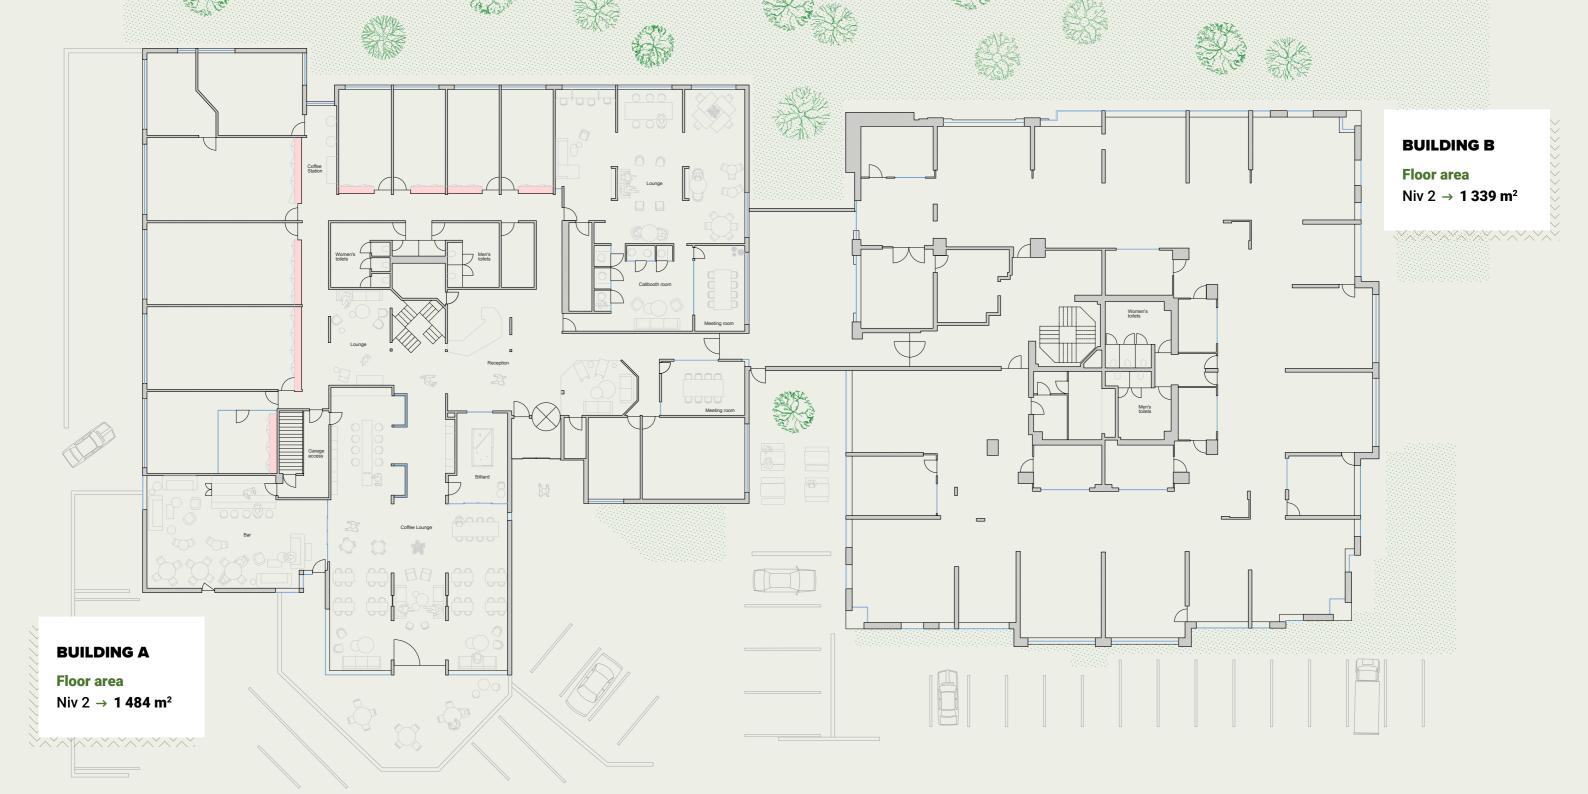

We offer a wide range of working space sizes and types, private or shared, customizable and suitable for regular presence or hybrid requirements. Our buildings have large dedicated high quality and inspiring shared spaces to vary your ways of working. Our spaces are exceptionally well designed and aim to be environmentally friendly and sustainable including promoting use of natural materials and recycling throughout Workways.