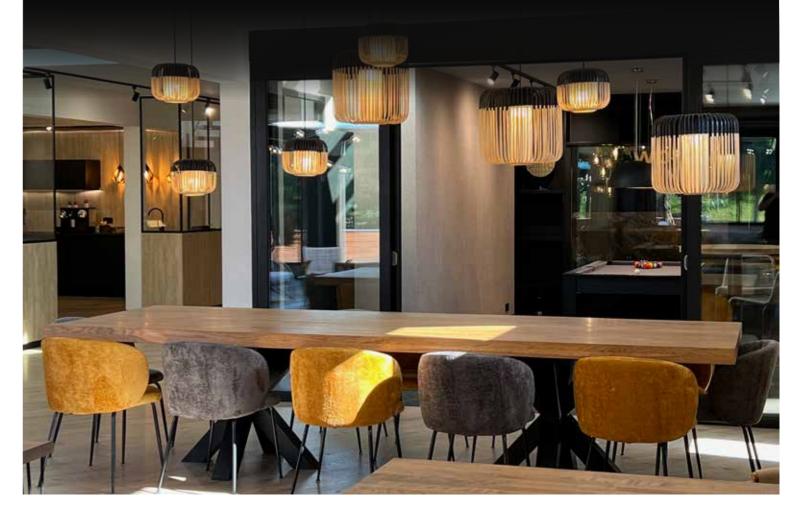

### A GREAT DAY AT WORK

Brussels 8 Excelsior offers the promise of a whole new work experience. Your membership and private office subscription gains you access to design-led shared spaces with outstanding facilities and a focus on nature and well-being. Facilities include high quality reception area, large range of meeting rooms, private phone booths, spacious coffee lounge, well-equipped contemporary kitchen, "Second home" coworking type space, tropical-style atrium, on site health club with showers, games rooms and "Chez Colette", an exclusive lounge bar that can be booked for private team-building events.