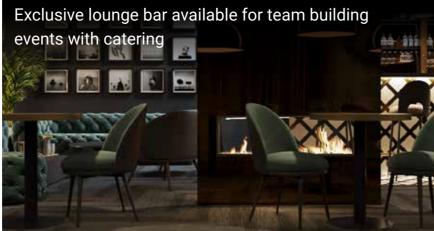

### A GREAT DAY AT WORK

Brussels 8 Excelsior offers the promise of a whole new work experience. Your membership and private office subscription gains you access to design-led shared spaces with outstanding facilities and a focus on nature and well-being. Facilities include high quality reception area, large range of meeting rooms, private phone booths, spacious coffee lounge, well-equipped contemporary kitchen, "Second home" coworking type space, tropical-style atrium, on site health club with showers, games rooms and "Chez Colette", an exclusive lounge bar that can be booked for private team-building events.