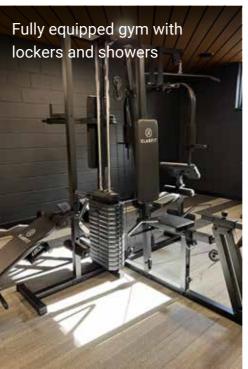

### A GREAT DAY AT WORK

Brussels 8 Excelsior offers the promise of a whole new work experience. Your membership and private office subscription gains you access to design-led shared spaces with outstanding facilities and a focus on nature and well-being. Facilities include high quality reception area, large range of meeting rooms, private phone booths, spacious coffee lounge, well-equipped contemporary kitchen, "Second home" coworking type space, tropical-style atrium, on site health club with showers, games rooms and "Chez Colette", an exclusive lounge bar that can be booked for private team-building events.