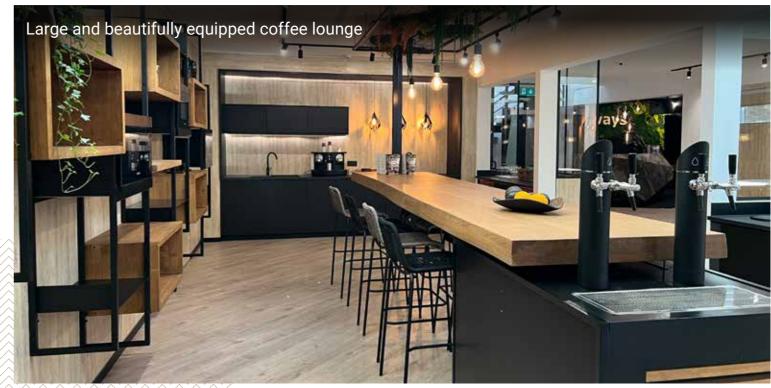

### A GREAT DAY AT WORK

Brussels 8 Excelsior offers the promise of a whole new work experience. Your membership and private office subscription gains you access to design-led shared spaces with outstanding facilities and a focus on nature and well-being. Facilities include high quality reception area, large range of meeting rooms, private phone booths, spacious coffee lounge, well-equipped contemporary kitchen, "Second home" coworking type space, tropical-style atrium, on site health club with showers, games rooms and "Chez Colette", an exclusive lounge bar that can be booked for private team-building events.